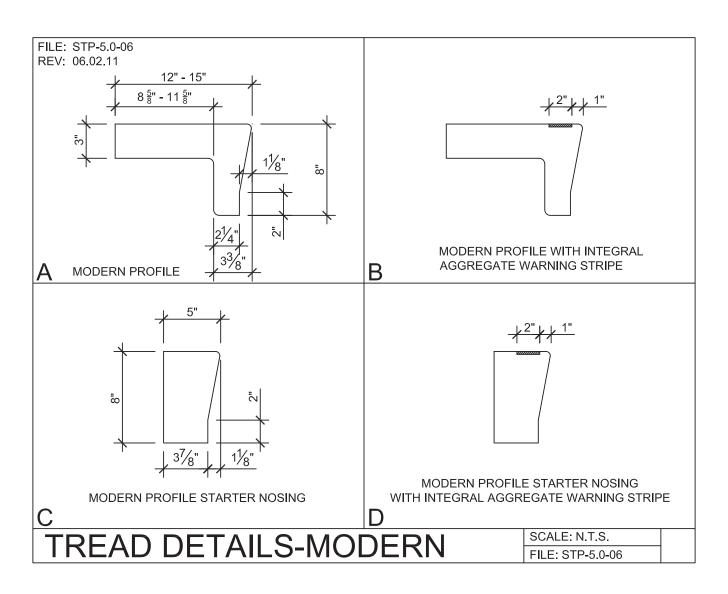

Detail

CALARC® DIVISION

Long Span Steptread System - General Details

PRECAST CONCRETE TREADS AND LANDINGS SHOWN ON PLANS SHALL BE FROM THE LONG SPAN "STEPTREAD" SYSTEM BY "STEPSTONE, INC." OF GARDENA, CA FOR STEEL CONSTRUCTION. THE MANUFACTURER IS TO SUPPLY ALL PRECAST CONCRETE "STEPTREAD" SYSTEM PARTS, FEATURING BOTTOM WELD PLATES FOR WELD-ON CONNECTIONS. ALL REINFORCING AND CONNECTION PLATES WILL BE ZINC PLATED. ONLY ITEMS NOTED AS BY "STEPSTONE, INC." WILL BE FURNISHED BY "STEPSTONE, INC." SUCH ITEMS ARE TO BE INSTALLED BY OTHERS.